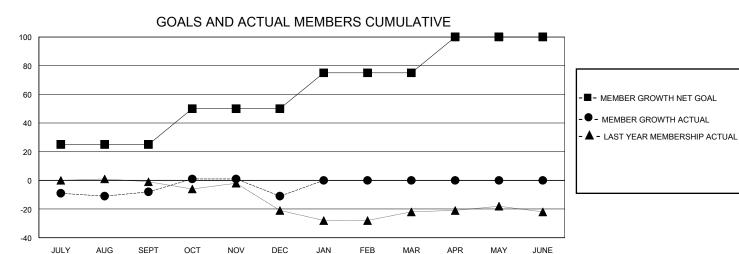

## District 14 C

GMT: LOCATION PENNSYLVANIA GMT CA

| •             |               |             |               |                       |                        |                         | • • • • • • • • • • • • • • • • • • • •            |  |
|---------------|---------------|-------------|---------------|-----------------------|------------------------|-------------------------|----------------------------------------------------|--|
|               | Club          | os          |               | Members               |                        |                         |                                                    |  |
|               | RESULTS FOR   | R 2023-2024 |               | RESULTS FOR 2023-2024 |                        |                         |                                                    |  |
| QUARTER       | NEW CLUB GOAL | NEW CLUBS   | DROPPED CLUBS | QUARTER MEME          | BER GROWTH NET<br>GOAL | MEMBER GROWTH<br>ACTUAL | DROPPED<br>MEMBERS ACTUAL<br>(including transfers) |  |
| JULY/AUG/SEPT | 0             | 0           | 0             | JULY/AUG/SEPT         | 25                     | 19                      | 24                                                 |  |
| OCT/NOV/DEC   | 0             | 0           | 0             | OCT/NOV/DEC           | 25                     | 32                      | 34                                                 |  |
| JAN/FEB/MAR   | 1             | 0           | 0             | JAN/FEB/MAR           | 25                     | 0                       | 0                                                  |  |
| APR/MAY/JUNE  | 0             | 0           | 0             | APR/MAY/JUNE          | 25                     | 0                       | 0                                                  |  |